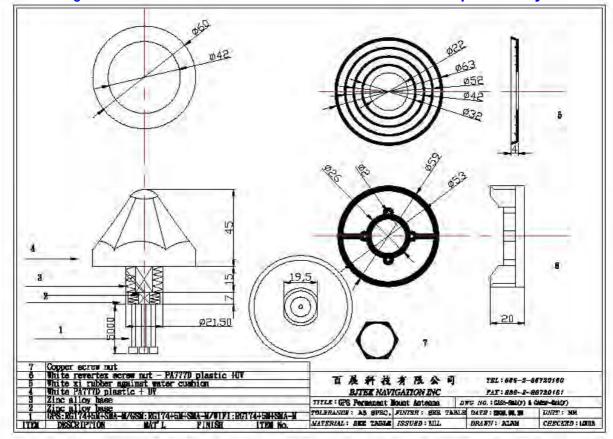

### Features:

GPS antenna with double threaded bolts and through holes for cable routing with course & fine treaded pitch locking for wing-nut fastener and lock-nut to prevent vibrations and un-authorize removal.

### Specifications:

| Specifications.                     |                                                                                                                                 |
|-------------------------------------|---------------------------------------------------------------------------------------------------------------------------------|
| PHYSICAL CONDITION                  |                                                                                                                                 |
| Constructions:                      | Polycarbonate radome, detachable cable/connector for easy mount, rubber-O-ring between top radome and screw base for waterproof |
| Dimensions:                         | 60mm(Dia.) x 45mm(H)                                                                                                            |
| Weight:                             | 65grams (w/o cable & connector).                                                                                                |
| Color:                              | White or Black (Optional)                                                                                                       |
| Mounting:                           | Bulkhead mount with 0.8 inch threaded wing nut (standard accessory). FB6 2.5mm SUS L-Mounting                                   |
| Cable & Connector                   |                                                                                                                                 |
| RF cable:                           | RG174 / 5M or 3M,                                                                                                               |
| Pulling strength:                   | 6 Kg @ 5sec. molded plastic on connector end for strain relief.                                                                 |
| Connector available:                | SMA ,SMB,Fakra ,BNC,TNC,MMCX,MCX                                                                                                |
| Antenna Element                     |                                                                                                                                 |
| Center Frequency:                   | 1575.42 MHz +/-1.023 MHz                                                                                                        |
| Polarization:                       | R.H.C.P. (Right Handed Circular Polarization).                                                                                  |
| Absolute Gain @ Zenith:             | +5 dBi typical.                                                                                                                 |
| Gain @ 10° Elevation:               | -1 dBi typical.                                                                                                                 |
| Axial Ratio:                        | 3 dB max.                                                                                                                       |
| BJTFK <sub>it</sub> Navigation Inc. | 2.0 https://www.bjnav.com                                                                                                       |

SMA Coding or Others

SMA Coding or Others

Connector

<sup>\*</sup> This specification is subject to change without prior notice

**SUS L-Mounting** 

Madel: FB-6