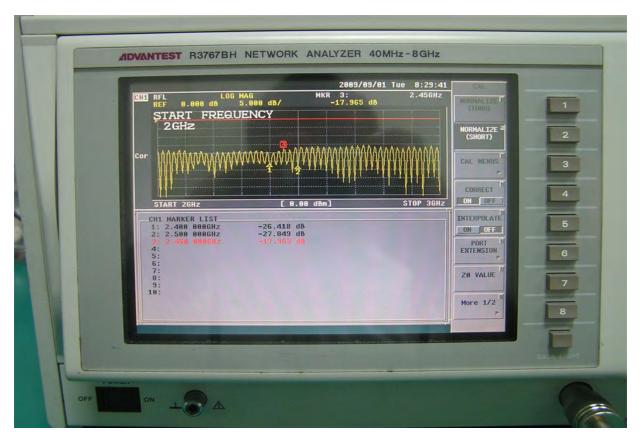

|
| Gain @ 10° Elevation:               | -1 dBi typical.                                                                                                                 |
| Axial Ratio:                        | 3 dB max.                                                                                                                       |
| BJTFK <sub>it</sub> Navigation Inc. | 2.0 https://www.bjnav.com                                                                                                       |

SMA Coding or Others

SMA Coding or Others

Connector

<sup>\*</sup> This specification is subject to change without prior notice









**SUS L-Mounting** 

Madel: FB-6



# **BJTEK Navigation Inc.** Size:



### **GPS TEST:**



### **GSM TEST:**



### **WIFI TEST:**