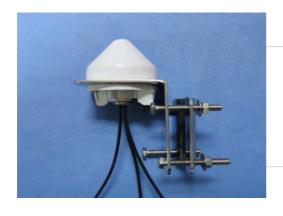

## **Vehicle Locating Small GPS/GSM/WIFI Antenna**

**MODEL: GWA-650L** 

Small size and ruggedness, demand of vehicle locating and car navigation GPS antenna that will sustain harsh environment.

- Low noise figure
- Fully weather proof IPX7.
- Ultra-high Sensitivity
- Compact construction
- Excellent temperature stability

The antenna system **GWA-650L** is the integration of the high performance GPS patch antenna and a low noise amplifier into state-of-the-art low a very low profile/extremely compact/fully waterproof antenna signal enclosure. When connected to a GPS receiver with +2.5~ 5.5V DC antenna powers it provides excellent signal amplification and out-band-rejection for that receiver.

### Features:

GPS antenna with double threaded bolts and through holes for cable routing with course & fine treaded pitch locking for wing-nut fastener and lock-nut to prevent vibrations and un-authorize removal.

### Specifications:

| Specifications.                     |                                                                                                                                 |
|-------------------------------------|---------------------------------------------------------------------------------------------------------------------------------|
| PHYSICAL CONDITION                  |                                                                                                                                 |
| Constructions:                      | Polycarbonate radome, detachable cable/connector for easy mount, rubber-O-ring between top radome and screw base for waterproof |
| Dimensions:                         | 60mm(Dia.) x 45mm(H)                                                                                                            |
| Weight:                             | 65grams (w/o cable & connector).                                                                                                |
| Color:                              | White or Black (Optional)                                                                                                       |
| Mounting:                           | Bulkhead mount with 0.8 inch threaded wing nut (standard accessory). FB6 2.5mm SUS L-Mounting                                   |
| Cable & Connector                   |                                                                                                                                 |
| RF cable:                           | RG174 / 5M or 3M,                                                                                                               |
| Pulling strength:                   | 6 Kg @ 5sec. molded plastic on connector end for strain relief.                                                                 |
| Connector available:                | SMA ,SMB,Fakra ,BNC,TNC,MMCX,MCX                                                                                                |
| Antenna Element                     |                                                                                                                                 |
| Center Frequency:                   | 1575.42 MHz +/-1.023 MHz                                                                                                        |
| Polarization:                       | R.H.C.P. (Right Handed Circular Polarization).                                                                                  |
| Absolute Gain @ Zenith:             | +5 dBi typical.                                                                                                                 |
| Gain @ 10° Elevation:               | -1 dBi typical.                                                                                                                 |
| Axial Ratio:                        | 3 dB max.                                                                                                                       |
| BJTFK <sub>it</sub> Navigation Inc. | 2.0 https://www.bjnav.com                                                                                                       |