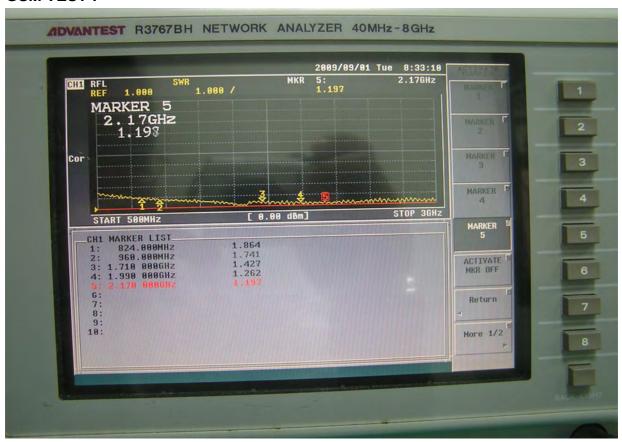

|
| Gain @ 10° Elevation:               | -1 dBi typical.                                                                                                                 |
| Axial Ratio:                        | 3 dB max.                                                                                                                       |
| BJTFK <sub>it</sub> Navigation Inc. | 2.0 https://www.bjnav.com                                                                                                       |

SMA Coding or Others

SMA Coding or Others

Connector

<sup>\*</sup> This specification is subject to change without prior notice









**SUS L-Mounting** 

Madel: FB-6



# **BJTEK Navigation Inc.** Size:



### **GPS TEST:**



### **GSM TEST:**



### **WIFI TEST:**