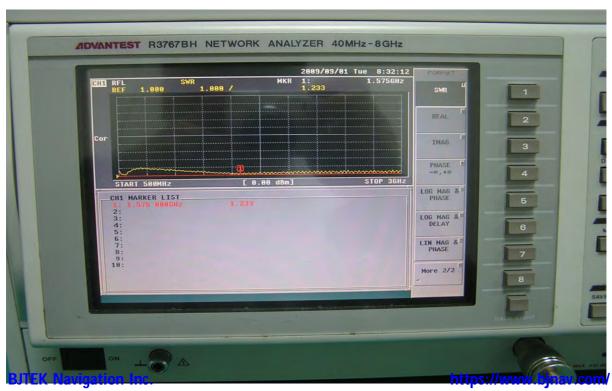

|
| Gain @ 10° Elevation:               | -1 dBi typical.                                                                                                                 |
| Axial Ratio:                        | 3 dB max.                                                                                                                       |
| BJTFK <sub>it</sub> Navigation Inc. | 2.0 https://www.bjnav.com                                                                                                       |

SMA Coding or Others

SMA Coding or Others

Connector

<sup>\*</sup> This specification is subject to change without prior notice









**SUS L-Mounting** 

Madel: FB-6



# **BJTEK Navigation Inc.** Size:



### **GPS TEST:**



### **GSM TEST:**



### **WIFI TEST:**